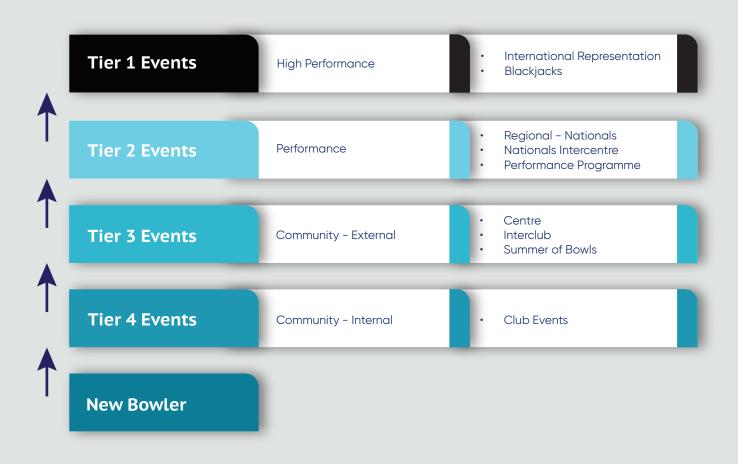

## **Performance Structure**

Emphasis on transition between the community space and our Performance space for both players and coaches.

Community Bowler/Coach

## Bowls Performance Player Pathway